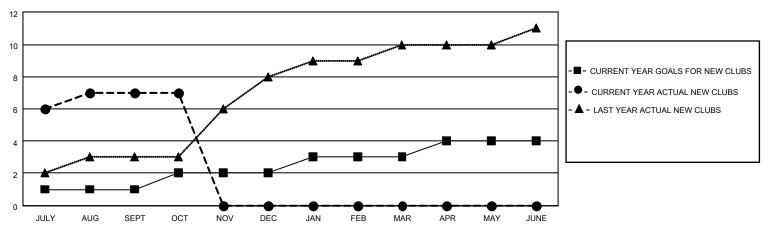

## GOALS AND ACTUAL NEW CLUBS CUMULATIVE

## MONTHLY MEMBERSHIP PROGRESS REPORT

LOCATION INDIA District 320 D Results as of: 10/31/2020

| Clubs         |               |             |               | Members               |                        |                         |                                                    |  |
|---------------|---------------|-------------|---------------|-----------------------|------------------------|-------------------------|----------------------------------------------------|--|
|               | RESULTS FOR   | R 2020-2021 |               | RESULTS FOR 2020-2021 |                        |                         |                                                    |  |
| QUARTER       | NEW CLUB GOAL | NEW CLUBS   | DROPPED CLUBS | QUARTER MEME          | BER GROWTH NET<br>GOAL | MEMBER GROWTH<br>ACTUAL | DROPPED<br>MEMBERS ACTUAL<br>(including transfers) |  |
| JULY/AUG/SEPT | 1             | 7           | 0             | JULY/AUG/SEPT         | 30                     | 409                     | 96                                                 |  |
| OCT/NOV/DEC   | 1             | 0           | 0             | OCT/NOV/DEC           | 30                     | 17                      | 30                                                 |  |
| JAN/FEB/MAR   | 1             | 0           | 0             | JAN/FEB/MAR           | 30                     | 0                       | 0                                                  |  |
| APR/MAY/JUNE  | 1             | 0           | 0             | APR/MAY/JUNE          | 30                     | 0                       | 0                                                  |  |