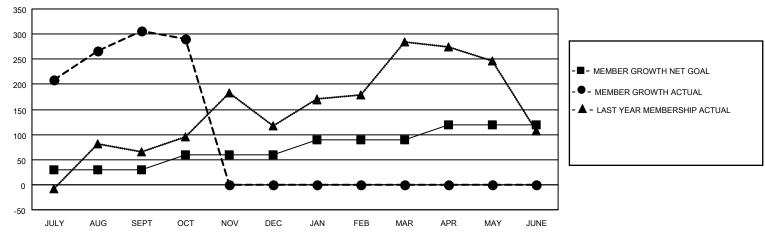

## GOALS AND ACTUAL MEMBERS CUMULATIVE

| DROPPED CLUBS: 0 |     | 60 CLUBS OF 112 ADDED 1 OR MORE | GENDER DISTRIBUTION             |                |     |
|------------------|-----|---------------------------------|---------------------------------|----------------|-----|
|                  |     | NEW MEMBERS                     | MALE                            | 2,848 (79.53%) |     |
|                  |     | 1                               | FEMALE                          | 733 (20.47%)   |     |
| DROPPED MEMBERS  |     |                                 |                                 | ,              |     |
| DECEASED         | 4   | CLICK HERE FOR CUMULATIVE       | TOTAL FAMILY UNIT MEMBERS       |                | 927 |
| CLUB CANCELLED   | 0   | MEMBERSHIP DATA                 |                                 |                |     |
| OTHER 122        |     |                                 | FAMILY MEMBERS PAYING HALF DUES |                | 517 |
| TOTAL            | 126 |                                 |                                 |                |     |

## MONTHLY MEMBERSHIP PROGRESS REPORT

LOCATION INDIA District 320 D Results as of: 10/31/2020

| Clubs         |               |             |               | Members               |                        |                         |                                                    |  |
|---------------|---------------|-------------|---------------|-----------------------|------------------------|-------------------------|----------------------------------------------------|--|
|               | RESULTS FOR   | R 2020-2021 |               | RESULTS FOR 2020-2021 |                        |                         |                                                    |  |
| QUARTER       | NEW CLUB GOAL | NEW CLUBS   | DROPPED CLUBS | QUARTER MEME          | BER GROWTH NET<br>GOAL | MEMBER GROWTH<br>ACTUAL | DROPPED<br>MEMBERS ACTUAL<br>(including transfers) |  |
| JULY/AUG/SEPT | 1             | 7           | 0             | JULY/AUG/SEPT         | 30                     | 409                     | 96                                                 |  |
| OCT/NOV/DEC   | 1             | 0           | 0             | OCT/NOV/DEC           | 30                     | 17                      | 30                                                 |  |
| JAN/FEB/MAR   | 1             | 0           | 0             | JAN/FEB/MAR           | 30                     | 0                       | 0                                                  |  |
| APR/MAY/JUNE  | 1             | 0           | 0             | APR/MAY/JUNE          | 30                     | 0                       | 0                                                  |  |